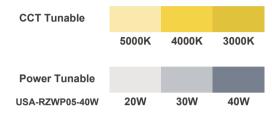

## DESCRIPTION

This Select™ LED Full Cut-Off Wall Pack is a high efficient lighting solution that provides long-lasting lifespan and is energy-saving. The rugged housing offers advanced thermal management and protection against outdoor environments without compromising aesthetics. CCT, Watt adjustable by DIP Switch.

### MODEL NUMBER(S)

| Model No.           |                |      | Watts (W)     | Input Voltage        |            | Lumens             | CCT (K) | N.W (kg) |
|---------------------|----------------|------|---------------|----------------------|------------|--------------------|---------|----------|
| USA-RZWP10-40W-D-YY |                |      | 40            | 120-277Vac           |            | 140LM/W(±5%)       | 5700K   | 1.55     |
|                     | DLC<br>PREMUNI | IP65 | WARRANTY<br>5 | 3 WATT<br>SELECTABLE | SELECTABLE | DLC 5.1<br>Premium |         |          |