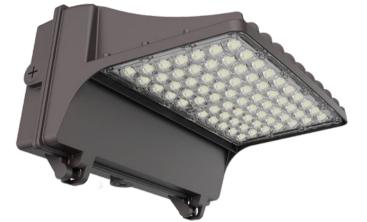

# **SELECT**<sup>™</sup> LED Full Cut-Off Wall Pack

**Optional Internal Power & CCT Switch**, Motion Sensor, Photocell Sensor

## DESCRIPTION

This Select™ LED Full Cut-Off Wall Pack is a high efficient lighting solution that provides long-lasting lifespan and is energy-saving. The rugged housing offers advanced thermal management and protection against outdoor environments without compromising aesthetics. CCT, Watt adjustable by DIP Switch.