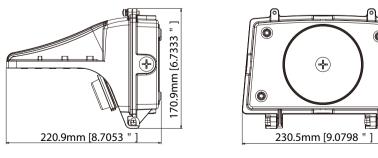

span and is energy-saving. The rugged housing offers advanced thermal management and protection against outdoor environments without compromising aesthetics. CCT, Watt adjustable by DIP Switch.

### MODEL NUMBER(S)

| Model No.           |                |      | Watts (W)     | Input Voltage        |            | Lumens             | CCT (K) | N.W (kg) |
|---------------------|----------------|------|---------------|----------------------|------------|--------------------|---------|----------|
| USA-RZWP10-40W-D-YY |                |      | 40            | 120-277Vac           |            | 140LM/W(±5%)       | 5700K   | 1.55     |
|                     | DLC<br>PREMUNI | IP65 | WARRANTY<br>5 | 3 WATT<br>SELECTABLE | SELECTABLE | DLC 5.1<br>Premium |         |          |

## DIMENSIONS



#### **USA-RZWP10** 40W