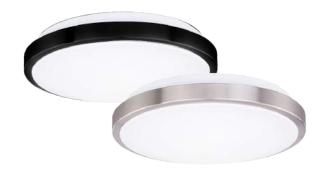

# LED Round Puff Flush Mount

#### **PHYSICAL**

| Operating Temperature | -20°C to 45°C (-4°F to 113°F) |  |  |
|-----------------------|-------------------------------|--|--|
| Material              | Steel                         |  |  |
| Mounting              | Surface Mounted               |  |  |
| Lens                  | PC Diffuser                   |  |  |
| Finish                | Brush Nickel/Black            |  |  |
| Lighting              | LED                           |  |  |
| сст                   | 3CCT:3000K/4000K/5000K        |  |  |
| CRI                   | 80+                           |  |  |