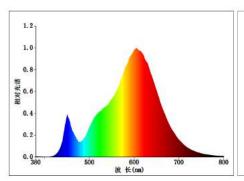

:3000K/4000K/5000K        |  |  |
| CRI                   | 80+                           |  |  |

## **PERFORMANCE**

| IP Rating    | IP44, Damp Location |
|--------------|---------------------|
| LED Lifetime | 35,000 hours        |

#### **NOTES**

Use only Indoor

# LED Round Puff Flush Mount







#### **ENERGY CHART**

| SIZE | LENGTH<br>inches | WIDTH<br>inches | HEIGHT<br>inches | WATTAGE | LUMENS | EFFICACY<br>Im/w |
|------|------------------|-----------------|------------------|---------|--------|------------------|
| 12   | 12               | 12              | 3.15             | 15      | 1050   | 70               |
| 14   | 14               | 14              | 3.46             | 25      | 1750   | 70               |

### LED'S SPECTRUM WAVE FORM

#### SPECTRUM DISTRIBUTION