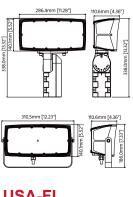

DIMENSIONS

30W

### **USA-FL** 100W

866-767-8533

5192 Brook Hollow Pkwy Suite A-B, Norcross, GA 30071