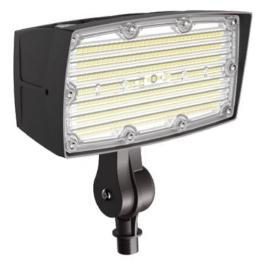

# **SELECT**<sup>™</sup> **LED Flood Light**

Optional External Power & CCT Switch, Motion Sensor, Photocell Sensor

## DESCRIPTION

This Select™ LED Flood Light is 3CCT/Watts selectable. It is suitable for most outdoor and area lighting application including wet conditions. In addition to diminishing energy costs, the fixtures virtually eliminate maintenance expenses with an L70 lifetime of 50,000 hours.