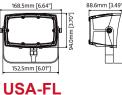

## MODEL NUMBER(S)

| Model No.          | Watts (W) | Input Voltage | Lumens  | CCT (K)         | G.W (kg) |
|--------------------|-----------|---------------|---------|-----------------|----------|
| USA-FL-30W-D-YY    | 30        | 120-277Vac    | 130LM/W | 5700K           | 10.09    |
| USA-FL-30W-CS-TUNE | 30        | 120-277Vac    | 130LM/W | 3000/4000/5000K | 10.09    |
| USA-FL-55W-D-YY    | 55        | 120-277Vac    | 130LM/W | 5700K           | 9.22     |
| USA-FL-55W-CS-TUNE | 55        | 120-277Vac    | 130LM/W | 3000/4000/5000K | 9.22     |
| USA-FL-100W-D-YY   | 100       | 120-277Vac    | 130LM/W | 5700K           | 3.86     |