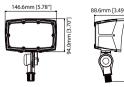

dition to diminishing energy costs, the fixtures virtually eliminate maintenance expenses with an L70 lifetime of 50,000 hours.

## MODEL NUMBER(S)

| Model No.          | Watts (W) | Input Voltage | Lumens  | CCT (K)         | G.W (kg) |
|--------------------|-----------|---------------|---------|-----------------|----------|
| USA-FL-30W-D-YY    | 30        | 120-277Vac    | 130LM/W | 5700K           | 10.09    |
| USA-FL-30W-CS-TUNE | 30        | 120-277Vac    | 130LM/W | 3000/4000/5000K | 10.09    |
| USA-FL-55W-D-YY    | 55        | 120-277Vac    | 130LM/W | 5700K           | 9.22     |
| USA-FL-55W-CS-TUNE | 55        | 120-277Vac    | 130LM/W | 3000/4000/5000K | 9.22     |
| USA-FL-100W-D-YY   | 100       | 120-277Vac    | 130LM/W | 5700K           | 3.86     |









DIMENSIONS





30W





### **USA-FL** 100W

866-767-8533

5192 Brook Hollow Pkwy Suite A-B, Norcross, GA 30071